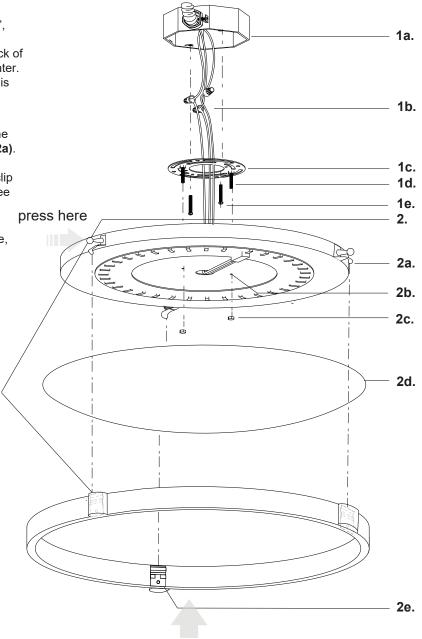

Technical Support: 1-855-855-8926

- Remove the fixture from its original packaging and remove the fixture mounting plate (1c) from within the canopy (2a) by unthreading nuts (2c). Attach the fixture mounting plate (1c) to the electrical junction box (1a) on the ceiling using the two screws (1e) provided in the hardware package.
- Attach the fixture to the mounting plate. First attach all wiring (1b) with the provided marrets (white to white "N", black to black "L", ground to ground "G"). Push the mounting plate screws (1d) through the holes in the back of the canopy (2b) so they are poking through into the center. Next, screw on the decorative nuts (2c) until the fixture is secured to the ceiling.
- Install the glass cover onto the fixture. Gently placing the glass cover (2d) inside of the lower metal inside clips (2a). Once the glass has been placed inside of the bracket, gently guide the ring bracket (2e) over the canopy top clip (2). Make sure that you align the clips (2e) with the three convexes (2) underside catch.
- **4.** You have now completed the installation of your fixture, please enjoy.

**IMPORTANT**, match the lower catches with the upper spring loaded knobs, this will properly secure the metal frame to the canopy.